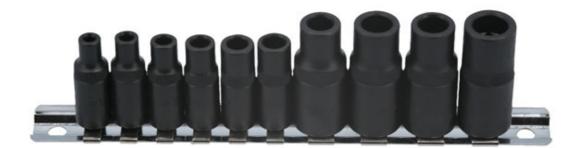

## Tap Socket Set 3/8"D, 1/4"D 10pc

For driving rethreading taps from M1.5 to M14. Sockets have a special square profile to fit the tap shanks.

## **Additional Information**

- For use with 3/8"D and 1/4"D ratchets, ideal for restricted access where a T-handle tap holder will not reach.
- Six 1/4"D magnetic sockets (socket number to square size): # 1 (2.8mm), # 2 (3.4mm), #3 (4mm), #3.5 (4.5mm), #4 (4.6mm) and #4.5 • (5.4mm); length: 32mm.

LASER Kamasa Gunson Connect

Four 3/8"D magnetic sockets (socket number to square size): #5 (6.4mm), #6 (7.3mm), #7 (7mm) and #8 (8.4mm); length: 40mm.

http://lasertools.co.uk/product/7901

LASER Kamasa Gunson Onnect Prec