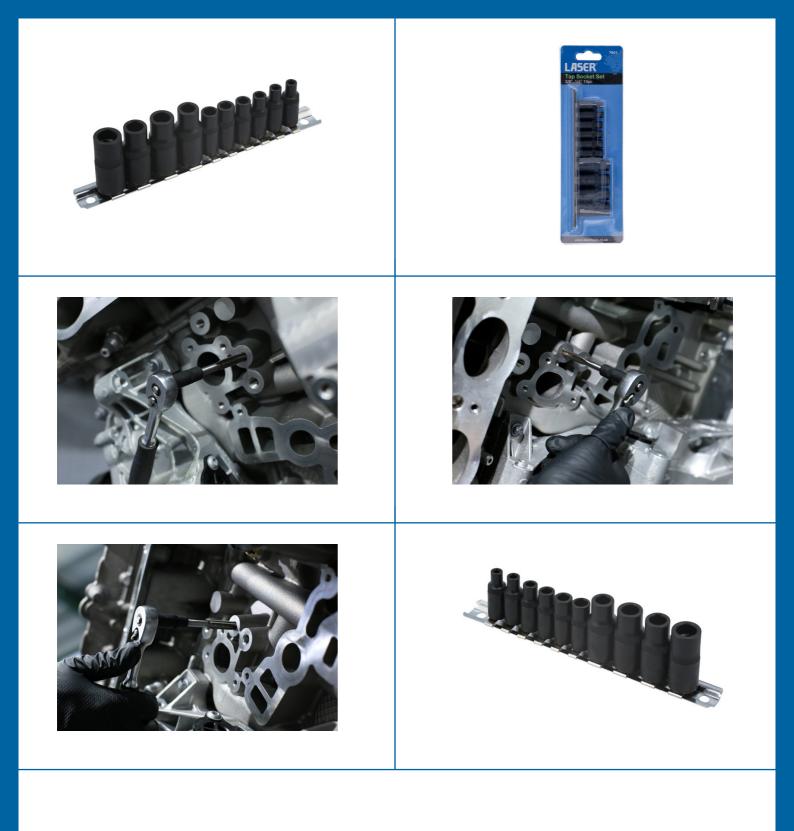

## Tap Socket Set 3/8"D, 1/4"D 10pc

For driving rethreading taps from M1.5 to M14. Sockets have a special square profile to fit the tap shanks.

## **Additional Information**

- For use with 3/8"D and 1/4"D ratchets, ideal for restricted access where a T-handle tap holder will not reach.
- Six 1/4"D magnetic sockets (socket number to square size): # 1 (2.8mm), # 2 (3.4mm), #3 (4mm), #3.5 (4.5mm), #4 (4.6mm) and #4.5 • (5.4mm); length: 32mm.

LASER Kamasa Gunson Connect

Four 3/8"D magnetic sockets (socket number to square size): #5 (6.4mm), #6 (7.3mm), #7 (7mm) and #8 (8.4mm); length: 40mm.

http://lasertools.co.uk/product/7901

LASER Kamasa Gunson Onnect Prec